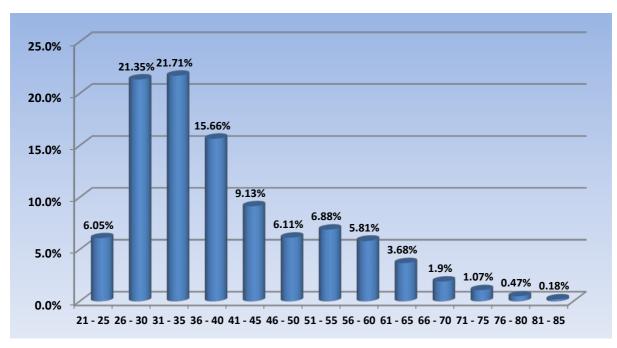

## Osteopaths: State and Territory by Registration Type

**Osteopathy Board of Australia** 

| Age Group | General | Limited                                               | Non-<br>practising | Total | % By Age<br>Group |
|-----------|---------|-------------------------------------------------------|--------------------|-------|-------------------|
|           |         | Postgraduate<br>training or<br>supervised<br>practice |                    |       |                   |
| 21 - 25   | 102     |                                                       |                    | 102   | 6.05%             |
| 26 - 30   | 335     |                                                       | 25                 | 360   | 21.35%            |
| 31 - 35   | 345     | 2                                                     | 19                 | 366   | 21.71%            |
| 36 - 40   | 251     |                                                       | 13                 | 264   | 15.66%            |
| 41 - 45   | 151     |                                                       | 3                  | 154   | 9.13%             |
| 46 - 50   | 101     |                                                       | 2                  | 103   | 6.11%             |
| 51 - 55   | 114     |                                                       | 2                  | 116   | 6.88%             |
| 56 - 60   | 96      |                                                       | 2                  | 98    | 5.81%             |
| 61 - 65   | 60      |                                                       | 2                  | 62    | 3.68%             |
| 66 - 70   | 30      |                                                       | 2                  | 32    | 1.9%              |
| 71 - 75   | 16      |                                                       | 2                  | 18    | 1.07%             |
| 76 - 80   | 7       |                                                       | 1                  | 8     | 0.47%             |
| 81 - 85   | 3       |                                                       |                    | 3     | 0.18%             |
| Total     | 1,611   | 2                                                     | 73                 | 1,686 |                   |

## Osteopaths: Age by Registration Type

% By Age Group

**Osteopathy Board of Australia** 

| Sex    | State      | General | Limited                                               | Non-<br>practising | Total<br>Count | % By<br>Sex By<br>State |
|--------|------------|---------|-------------------------------------------------------|--------------------|----------------|-------------------------|
|        |            |         | Postgraduate<br>training or<br>supervised<br>practice |                    |                |                         |
|        | ACT        | 12      |                                                       | 1                  | 13             | 0.77%                   |
|        | NSW        | 203     |                                                       | 5                  | 208            | 12.34%                  |
|        | QLD        | 54      |                                                       | 5                  | 59             | 3.5%                    |
|        | SA         | 12      |                                                       |                    | 12             | 0.71%                   |
| Female | TAS        | 21      |                                                       | 1                  | 22             | 1.3%                    |
|        | VIC        | 166     |                                                       | 24                 | 190            | 11.27%                  |
|        | WA         | 22      |                                                       |                    | 22             | 1.3%                    |
|        | Not Stated | 6       | 1                                                     | 3                  | 10             | 0.59%                   |
|        | Sub total  | 496     | 1                                                     | 39                 | 536            | 31.79%                  |
|        | ACT        | 21      |                                                       |                    | 21             | 1.25%                   |
|        | NSW        | 292     |                                                       | 6                  | 298            | 17.67%                  |
|        | NT         | 2       |                                                       |                    | 2              | 0.12%                   |
|        | QLD        | 86      |                                                       | 1                  | 87             | 5.16%                   |
| Male   | SA         | 12      |                                                       | 2                  | 14             | 0.83%                   |
| wate   | TAS        | 12      |                                                       |                    | 12             | 0.71%                   |
|        | VIC        | 113     |                                                       | 9                  | 122            | 7.24%                   |
|        | WA         | 28      |                                                       |                    | 28             | 1.66%                   |
|        | Not Stated | 13      | 1                                                     | 1                  | 15             | 0.89%                   |
|        | Sub total  | 579     | 1                                                     | 19                 | 599            | 35.53%                  |
|        | NSW        | 3       |                                                       |                    | 3              | 0.18%                   |
|        | QLD        | 3       |                                                       |                    | 3              | 0.18%                   |
|        | SA         | 2       |                                                       | 1                  | 3              | 0.18%                   |
| Not    | TAS        | 1       |                                                       | 1                  | 2              | 0.12%                   |
| Stated | VIC        | 520     |                                                       | 10                 | 530            | 31.44%                  |
|        | WA         | 2       |                                                       |                    | 2              | 0.12%                   |
|        | Not Stated | 5       |                                                       | 3                  | 8              | 0.47%                   |
|        | Sub total  | 536     |                                                       | 15                 | 551            | 32.68%                  |
| Total  |            | 1,611   | 2                                                     | 73                 | 1,686          |                         |