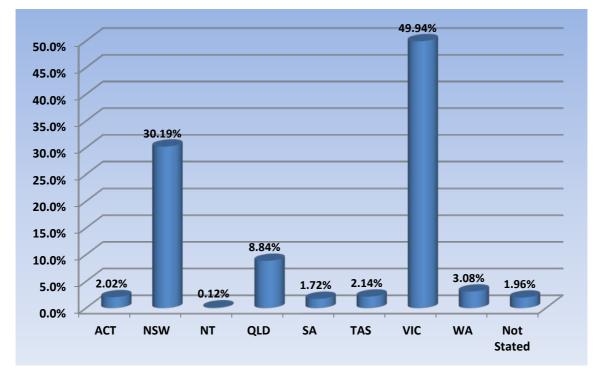

| State      | General | Limited                                               | Non-<br>practising | Total | % By State |
|------------|---------|-------------------------------------------------------|--------------------|-------|------------|
|            |         | Postgraduate<br>training or<br>supervised<br>practice |                    |       |            |
| ACT        | 33      |                                                       | 1                  | 34    | 2.02%      |
| NSW        | 498     |                                                       | 11                 | 509   | 30.19%     |
| NT         | 2       |                                                       |                    | 2     | 0.12%      |
| QLD        | 143     |                                                       | 6                  | 149   | 8.84%      |
| SA         | 26      |                                                       | 3                  | 29    | 1.72%      |
| TAS        | 34      |                                                       | 2                  | 36    | 2.14%      |
| VIC        | 799     |                                                       | 43                 | 842   | 49.94%     |
| WA         | 52      |                                                       |                    | 52    | 3.08%      |
| Not Stated | 24      | 2                                                     | 7                  | 33    | 1.96%      |
| Total      | 1,611   | 2                                                     | 73                 | 1,686 |            |

## Osteopaths: State and Territory by Registration Type

**Osteopathy Board of Australia** 

| Age Group | General | Limited                                               | Non-<br>practising | Total | % By Age<br>Group |
|-----------|---------|-------------------------------------------------------|--------------------|-------|-------------------|
|           |         | Postgraduate<br>training or<br>supervised<br>practice |                    |       |                   |
| 21 - 25   | 102     |                                                       |                    | 102   | 6.05%             |
| 26 - 30   | 335     |                                                       | 25                 | 360   | 21.35%            |
| 31 - 35   | 345     | 2                                                     | 19                 | 366   | 21.71%            |
| 36 - 40   | 251     |                                                       | 13                 | 264   | 15.66%            |
| 41 - 45   | 151     |                                                       | 3                  | 154   | 9.13%             |
| 46 - 50   | 101     |                                                       | 2                  | 103   | 6.11%             |
| 51 - 55   | 114     |                                                       | 2                  | 116   | 6.88%             |
| 56 - 60   | 96      |                                                       | 2                  | 98    | 5.81%             |
| 61 - 65   | 60      |                                                       | 2                  | 62    | 3.68%             |
| 66 - 70   | 30      |                                                       | 2                  | 32    | 1.9%              |
| 71 - 75   | 16      |                                                       | 2                  | 18    | 1.07%             |
| 76 - 80   | 7       |                                                       | 1                  | 8     | 0.47%             |
| 81 - 85   | 3       |                                                       |                    | 3     | 0.18%             |
| Total     | 1,611   | 2                                                     | 73                 | 1,686 |                   |